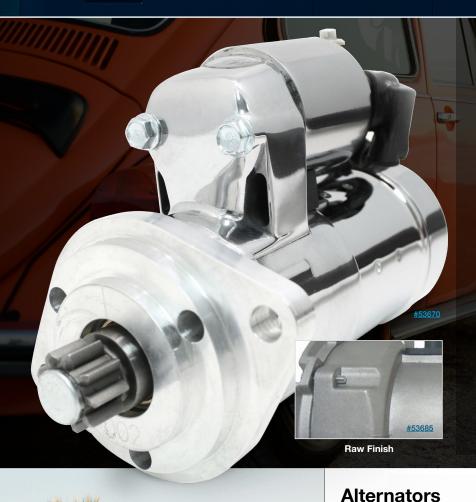

### GENS VOLKSWAGEN

The Gen-3 Permanent Magnet Gear Reduction (PMGR) Starter Motor is for all air-cooled Volkswagen Bug and Bus applications. The new starter produces 2kw of starting energy by using modern permanent magnet field technology along with a precision wound high amperage armature. The gear reduction has a lower ratio (6:1) to allow easy starts for all large displacement high compression performance engines. The new Compu-Fire starter motor is assembled in the USA with 100% all new components. The starter case has a shiny show car appearance with a high luster polished finish. All Compu-Fire products are backed by a 12 month limited warranty.

#### **VW Bus & Bug Starters**

| Finish   | Description                                  |
|----------|----------------------------------------------|
| Polished | Type I Bug w/ 002 Trans & 1967-75 Type 2 Bus |
| Raw      | Type I Bug w/ 002 Trans & 1967-75 Type 2 Bus |
| Polished | 1976-92 Type II Bus w/ 091 Trans             |
| Raw      | 1976-92 Type II Bus w/ 091 Trans             |
| Polished | Replacement Solenoid for Gen-3 Starters      |
|          | Polished<br>Raw<br>Polished<br>Raw           |