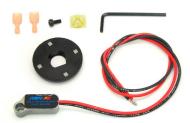

#### **Ignition Module**

Replaces Contact Breaker Points

| Part # | Description |
|--------|-------------|
|        |             |

21100 BOSCH 009 and 050 Dist 21101 BOSCH Vacuum Adv Dist

#### **Electronic Module**

For DIS-IX Distributorless System

| Part # | Description | i |
|--------|-------------|---|

22511 Module w/ Rotor