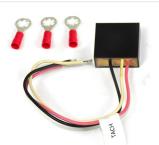

#### **Electronic Module**

For DIS-IX Distributorless System

| Part # | Description | i |
|--------|-------------|---|

22511 Module w/ Rotor

#### **Tachometer Adapter**

| Part #       | Description            |
|--------------|------------------------|
| <u>51105</u> | Single Fire Coils      |
| 51105-V      | DIS-IX Ignition System |