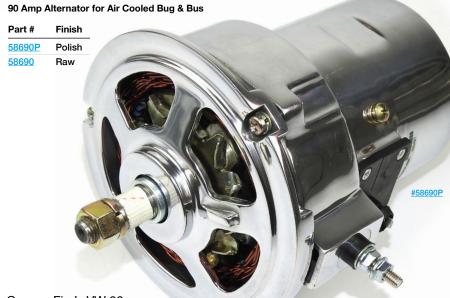

### 90 Amp Alternator fo

Compu-Fire's VW 90
AMP alternator allows
the use of high current draw
electrical accessories including
high output sound systems, engine
management systems, and off-road lighting
and is a direct bolt-on replacement for air cooled
Volkswagens. Internally regulated for excellent
output at idle.