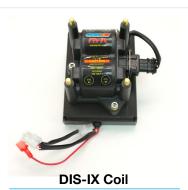

## DISTR BUTORLESS

Compu-Fire DIS-IX Distributorless Ignition Systems for your Bosch 009 distributor provide triple the energy of traditional electronic ignition systems. You'll realize the benefits of the maintenance-free, instant starting setup in these bolt-on, plug-and-play systems. The distribution and the switching functions have been eliminated, but you still have need for the timing function, and the body of a Bosch 009 contains a robust centrifugal-advance mechanism that fulfills that role in a practical, inexpensive, and reliable manner.

#### **DIS-IX Systems include:**

- Custom high-energy 60,000 V coil pack
- Silicone spark plug wires
- All electronics, wiring, and connectors
- · Mounting hardware

#### VW Bus & Bug Distributorless Ignition System

For BOSCH 009 Distributor

| Part #  | Wires  | Description                            |
|---------|--------|----------------------------------------|
| 11100-B | Blue   | DIS-IX Distributorless Ignition System |
|         | Yellow | DIS-IX Distributorless Ignition System |