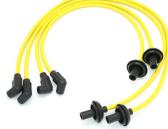

## DISTR BUTORLESS

Compu-Fire DIS-IX Distributorless Ignition Systems for your Bosch 009 distributor provide triple the energy of traditional electronic ignition systems. You'll realize the benefits of the maintenance-free, instant starting setup in these bolt-on, plug-and-play systems. The distribution and the switching functions have been eliminated, but you still have need for the timing function, and the body of a Bosch 009 contains a robust centrifugal-advance mechanism that fulfills that role in a practical, inexpensive, and reliable manner.

#### **DIS-IX Systems include:**

- Custom high-energy 60,000 V coil pack
- Silicone spark plug wires
- All electronics, wiring, and connectors
- · Mounting hardware

#### VW Bus & Bug Distributorless Ignition System

For BOSCH 009 Distributor

| Part #  | Wires  | Description                            |
|---------|--------|----------------------------------------|
| 11100-B | Blue   | DIS-IX Distributorless Ignition System |
|         | Yellow | DIS-IX Distributorless Ignition System |

#### **Spark Plug Wires**

For DIS-IX Ignition Systems

| Part #  | Description  |
|---------|--------------|
| 41100-Y | Yellow Wires |
| /1100_B | Rlue Wires   |