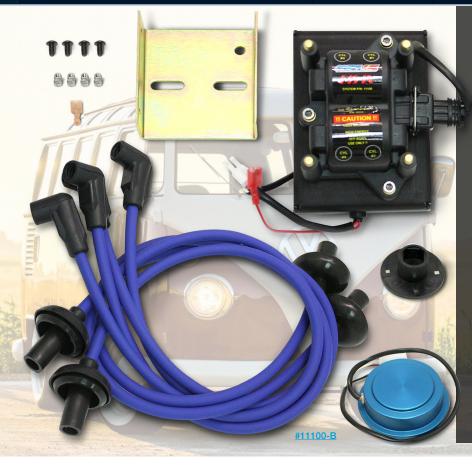

## DISTR BUTORLESS

Compu-Fire DIS-IX Distributorless Ignition Systems for your Bosch 009 distributor provide triple the energy of traditional electronic ignition systems. You'll realize the benefits of the maintenance-free, instant starting setup in these bolt-on, plug-and-play systems. The distribution and the switching functions have been eliminated, but you still have need for the timing function, and the body of a Bosch 009 contains a robust centrifugal-advance mechanism that fulfills that role in a practical, inexpensive, and reliable manner.

#### **DIS-IX Systems include:**

- Custom high-energy 60,000 V coil pack
- Silicone spark plug wires
- All electronics, wiring, and connectors
- · Mounting hardware

#### VW Bus & Bug Distributorless Ignition System

For BOSCH 009 Distributor

| Part #  | Wires  | Description                            |
|---------|--------|----------------------------------------|
| 11100-B | Blue   | DIS-IX Distributorless Ignition System |
|         | Yellow | DIS-IX Distributorless Ignition System |